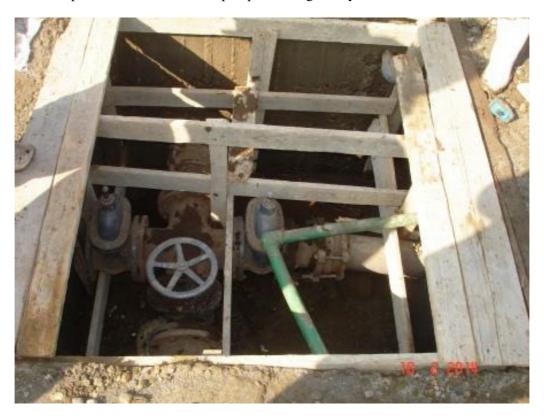

At the beginning the habitants used this primitive bump to get their drinking water. Actually they get waste water at depth 10 to 12 meters .This pump will be go away

We start our joint project from the main source of cleaning drinking water from the holding company of water by using three technical valves.