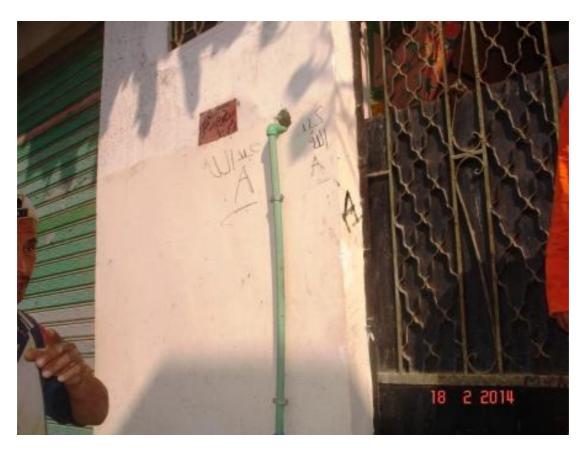

From this source we construct PVC tube lines as has been presented in the photos has been sent to yours in Feb.11 2014 through six inches and 4 inches pvc tubes

Dear sirs ,you see now how the the drinking water comes under high pressure from one inch or two inches pvc tubes.

A new attached pvc tube to another home

The tubes inside homes

THE inhabitants insert their water meter and start to get clean drinking water the first time since 30 years and the children's are very happy