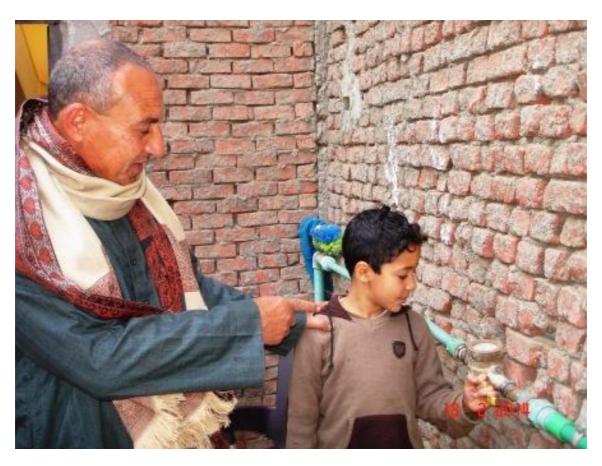

The hose here three floors and the woman in the third floor is very hapy

The grandfather with his grandchild show us the water meter