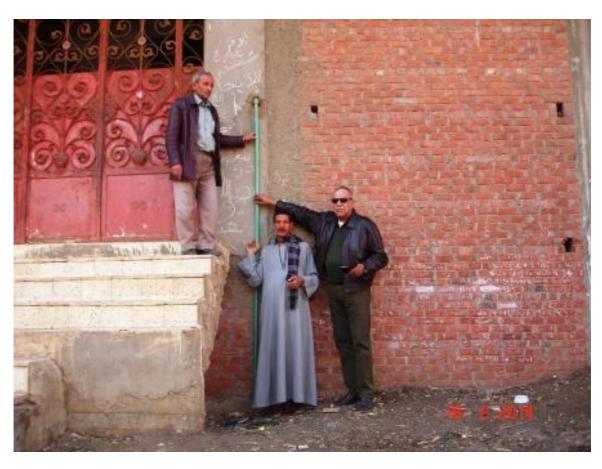

From this source we construct PVC tube lines as has been presented in the photos has been sent to yours in Feb.11 2014 through six inches and 4 inches pvc tubes

Dear sirs ,you see now how the the drinking water comes under high pressure from one inch or two inches pvc tubes.