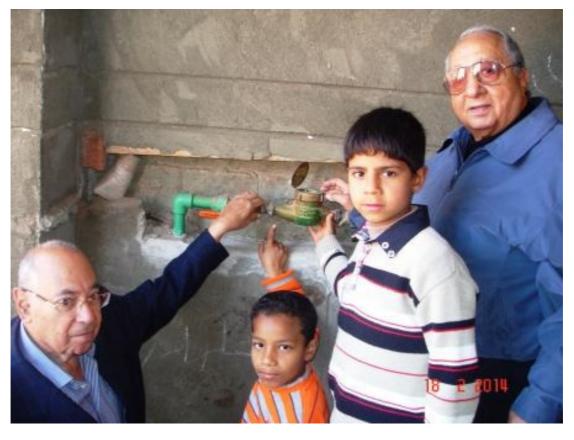

A new attached pvc tube to another home

The tubes inside homes

THE inhabitants insert their water meter and start to get clean drinking water the first time since 30 years and the children's are very happy

Water meter in another home and the lady also very happy

Another water meter to the first and second flour

Our engineer rotary horus show the attached tube to inside home

P.Rc horus show water meter

Here the tapes to any place inside

The hose here three floors and the woman in the third floor is very hapy

The grandfather with his grandchild show us the water meter