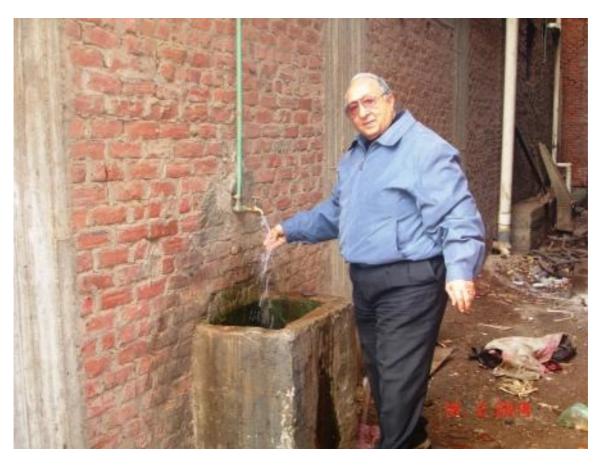

From this source we construct PVC tube lines as has been presented in the photos has been sent to yours in Feb.11 2014 through six inches and 4 inches pvc tubes

Dear sirs ,you see now how the the drinking water comes under high pressure from one inch or two inches pvc tubes.