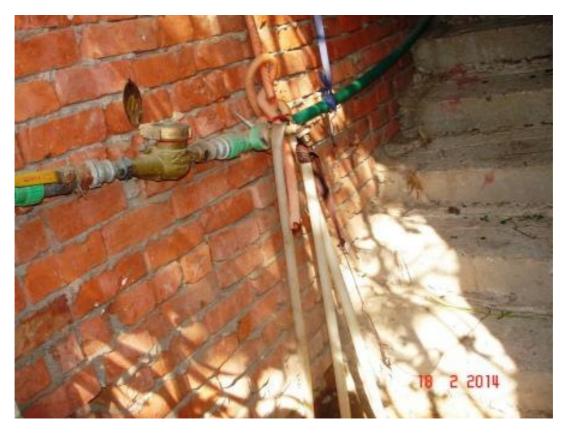

Water meter in another home and the lady also very happy

Another water meter to the first and second flour

Our engineer rotary horus show the attached tube to inside home

P.Rc horus show water meter

Here the tapes to any place inside