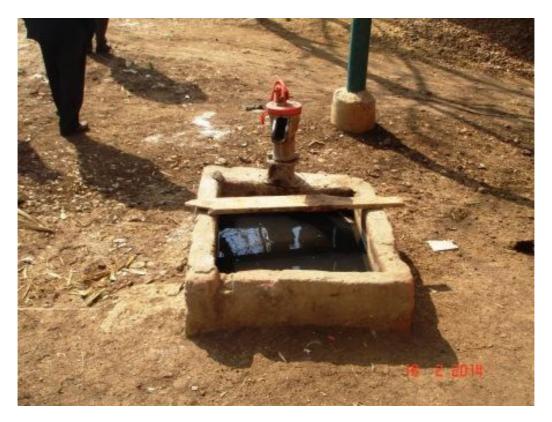

At the beginning the habitants used this primitive bump to get their drinking water. Actually they get waste water at depth 10 to 12 meters .This pump will be go away

We start our joint project from the main source of cleaning drinking water from the holding company of water by using three technical valves.